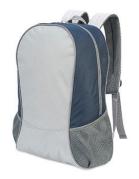

## TOKYO **7658** \* **617.38**

### Backpacks

Simple backpack with one main compartment that has a wide pocket (not padded) in the back to fit a 15.6" laptop • Two side mesh pockets • Webbed carrying handle • Adjustable padded shoulder straps • Suitable for screen printing / transfer printing or embroidery.

600D Polyester / 600D Rip-Stop Polyester

42 x 30 x 16 cm 20 litres

35 x 59 x 46 cm 30 pieces, 15 kg

7658-45
Dark Grey/Navy