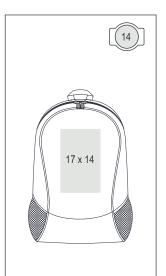

### Backpacks

Simple backpack with one main compartment that has a wide pocket (not padded) in the back to fit a 15.6" laptop • Two side mesh pockets • Webbed carrying handle • Adjustable padded shoulder straps • Suitable for screen printing / transfer printing or embroidery.

#### **LEGEND**

Material

Product Dimensions and Capacity

Carton Dimensions, Quantity and Weight

Print Area (cm) Position and Size