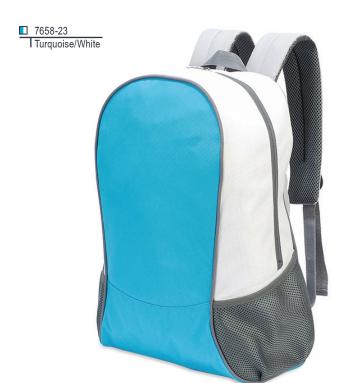

## TOKYO **7658** \* **617.38**

### Backpacks

Simple backpack with one main compartment that has a wide pocket (not padded) in the back to fit a 15.6" laptop • Two side mesh pockets • Webbed carrying handle • Adjustable padded shoulder straps • Suitable for screen printing / transfer printing or embroidery.

600D Polyester / 600D Rip-Stop Polyester

42 x 30 x 16 cm 20 litres

35 x 59 x 46 cm 30 pieces, 15 kg

7658-45
Dark Grey/Navy