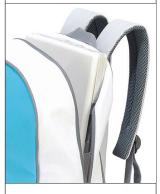

### Backpacks

Simple backpack with one main compartment that has a wide pocket (not padded) in the back to fit a 15.6" laptop • Two side mesh pockets • Webbed carrying handle • Adjustable padded shoulder straps • Suitable for screen printing / transfer printing or embroidery.