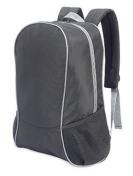

## TOKYO **7658** \* **617.38**

### Backpacks

Simple backpack with one main compartment that has a wide pocket (not padded) in the back to fit a 15.6" laptop • Two side mesh pockets • Webbed carrying handle • Adjustable padded shoulder straps • Suitable for screen printing / transfer printing or embroidery.

600D Polyester / 600D Rip-Stop Polyester

42 x 30 x 16 cm 20 litres

35 x 59 x 46 cm 30 pieces, 15 kg

7658-45
Dark Grey/Navy