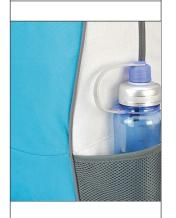

### Backpacks

Simple backpack with one main compartment that has a wide pocket (not padded) in the back to fit a 15.6" laptop • Two side mesh pockets • Webbed carrying handle • Adjustable padded shoulder straps • Suitable for screen printing / transfer printing or embroidery.