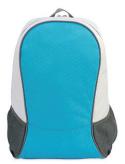

## TOKYO **7658** \* **617.38**

### Backpacks

Simple backpack with one main compartment that has a wide pocket (not padded) in the back to fit a 15.6" laptop • Two side mesh pockets • Webbed carrying handle • Adjustable padded shoulder straps • Suitable for screen printing / transfer printing or embroidery.

600D Polyester / 600D Rip-Stop Polyester

42 x 30 x 16 cm 20 litres

35 x 59 x 46 cm 30 pieces, 15 kg

7658-45
Dark Grey/Navy